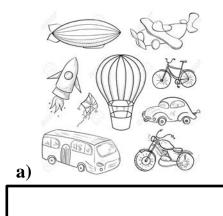

## 3. Label the given pictures using the captions given in the help box.

| Means of transport | Plants need water | I need water | Wastage of water |
|--------------------|-------------------|--------------|------------------|
|                    |                   |              |                  |