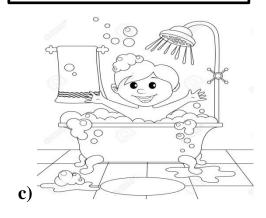

## 3. Label the given pictures using the captions given in the help box.

| Means of transport | Plants need water | I need water | Wastage of water |
|--------------------|-------------------|--------------|------------------|
|                    |                   |              |                  |