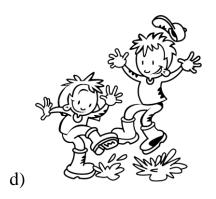

## 3. Label the given pictures using the captions given in the help box.

| Means of transport | Plants need water | I need water | Wastage of water |
|--------------------|-------------------|--------------|------------------|
|                    |                   |              |                  |