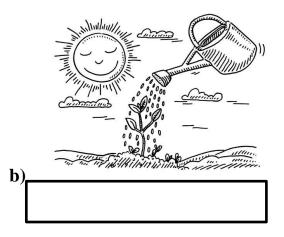

## 3. Label the given pictures using the captions given in the help box.

| Means of transport | Plants need water | I need water | Wastage of water |
|--------------------|-------------------|--------------|------------------|
|                    |                   |              |                  |