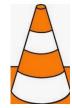

## IV. Identify the features of the following shapes?

a

Vertex=\_\_\_\_, Edge=\_\_\_\_\_, Faces=\_\_\_\_\_

Vertices=\_\_\_, Edges=\_\_\_, Faces=\_\_\_