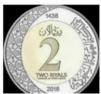

## KHOZAMA INTERNATIONAL SCHOOL, DAMMAM

B.E.S.T. Group of Schools, K.S.A.

Affiliated to CBSE – New Delhi, Affiliation No: 5730019

#### Revision Worksheet-II (2020-21)

Class:1

## I. Complete the pattern by drawing next three shapes.

a.



#### II. Fill in the blanks

- a. January, \_\_\_\_\_, March.
- b. Saturday, \_\_\_\_\_, Monday

## III. Identify the total amount shown.

a.









\_\_\_\_\_

## IV. Identify the features of the following shapes?



a

Vertex=\_\_\_\_, Edge=\_\_\_\_\_, Faces=\_\_\_\_\_



Vertices=\_\_\_, Edges=\_\_\_, Faces=\_\_\_

## V. Identify the time in which the following activities are done?

|                         | Morning | Afternoon | Evening | Night |
|-------------------------|---------|-----------|---------|-------|
|                         |         |           |         |       |
| a. Eating Lunch         |         |           |         |       |
|                         |         |           |         |       |
| b. Playing with         |         |           |         |       |
| b. Playing with friends |         |           |         |       |
|                         |         |           |         |       |
|