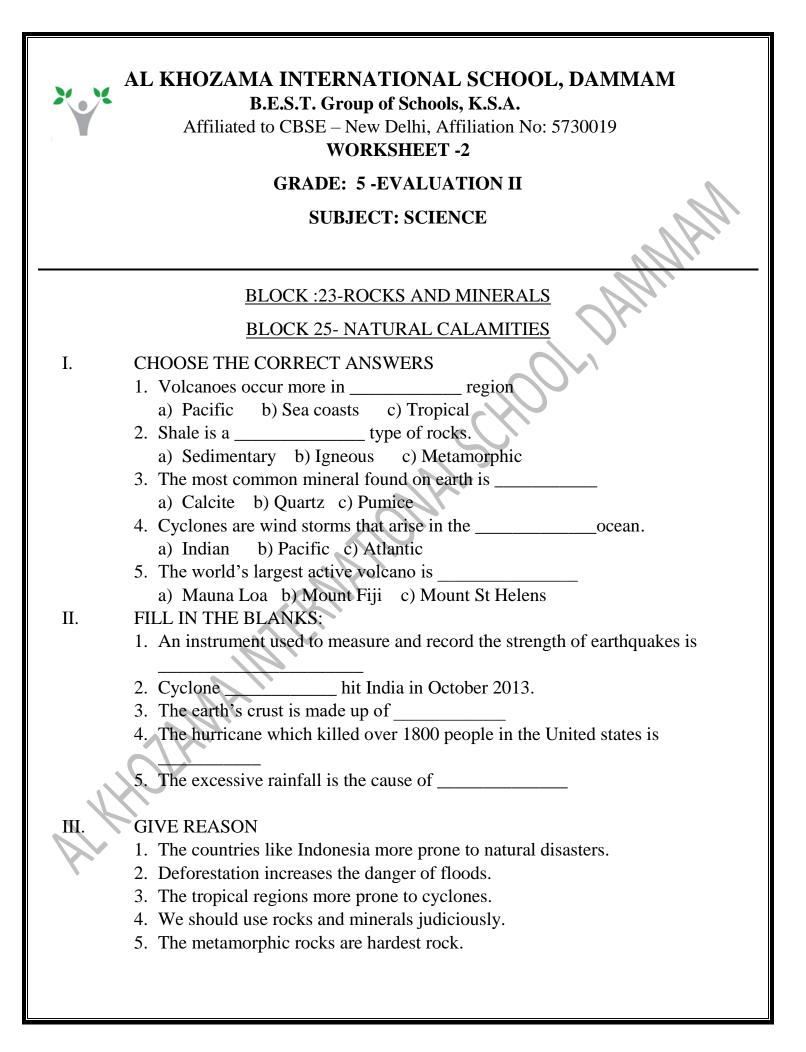

## IV. ANSWER THE FOLLOWING QUESTIONS.

- 1. What is pacific ring of fire?
- 2. What would you do as an individual if a super cyclone is predicted in your city?

b)

3. Identify the natural disasters.

- a)
- 4. Write the various uses of minerals.
- 5. Why do rocks have different properties?
- 6. How is a cyclone classified as a cyclone, a super cyclone or a very severe cyclone?
- 7. What is the role of meteorological department of countries in predicting disasters? How do they do it?
- 8. Explain the rock cycle.
- 9. How do human activities contribute to natural disasters?
- 10.Observe the picture given below and write about its cause and effects.