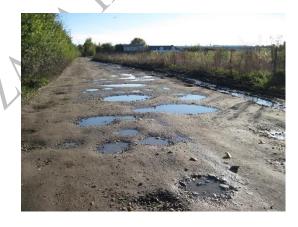

IV. Look at the picture of a road in the city and answer the questions:

a. What is the problem that the people face in this city?

b. Is it easy to travel in this road?

c. Whom do you think can resolve this problem?

d. Write two more problems that people face in cities.