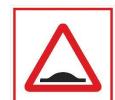

## Block 24

I. Look at the picture and answer the questions:

1. Write 1 safety rule that people should follow while

|     | a.    | Driving a car                                                 |
|-----|-------|---------------------------------------------------------------|
|     | b.    | Riding a scooter                                              |
|     | c.    | Walking on the road                                           |
|     | 2.    | Write 1 action that can lead to road accidents.               |
| II. | . Fil | ll in the blanks:                                             |
| 1.  | Pe    | ople walking alongside the road are called                    |
| 2.  |       | are placed on roads at intersections and crossings.           |
|     | 1111  | ways keep in mind, use, look both side before crossing, don't |
| 4.  | Gr    | een traffic lights mean                                       |
|     |       | traffic signal red light means                                |
|     |       | traffic signal orange light means                             |
| 7.  | Су    | rclist should wear to be safe.                                |
| 8.  | A     | sign showing some read safety rule is called                  |
| 9.  |       | is used by the people to walk on the road.                    |
| 10  | .Ra   | m was driving a car. He sees the red light what should he do? |
| Id  | enti  | fy the picture and tell what the road sign is:                |
| 1   |       |                                                               |

2.

3.\_

4.

\*\*\*\*\*\*\*