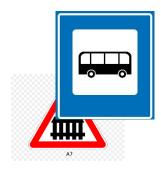

## Block 24

I. Look at the picture and answer the questions:

1. Write 1 safety rule that people should follow while

|     | a.    | Driving a car                                                 |
|-----|-------|---------------------------------------------------------------|
|     | b.    | Riding a scooter                                              |
|     | c.    | Walking on the road                                           |
|     | 2.    | Write 1 action that can lead to road accidents.               |
| II. | . Fil | ll in the blanks:                                             |
| 1.  | Pe    | ople walking alongside the road are called                    |
| 2.  |       | are placed on roads at intersections and crossings.           |
|     | 1111  | ways keep in mind, use, look both side before crossing, don't |
| 4.  | Gr    | een traffic lights mean                                       |
|     |       | traffic signal red light means                                |
|     |       | traffic signal orange light means                             |
| 7.  | Су    | rclist should wear to be safe.                                |
| 8.  | A     | sign showing some read safety rule is called                  |
| 9.  |       | is used by the people to walk on the road.                    |
| 10  | .Ra   | m was driving a car. He sees the red light what should he do? |
| Id  | enti  | fy the picture and tell what the road sign is:                |
| 1   |       |                                                               |

2.

3.\_

4.

\*\*\*\*\*\*\*