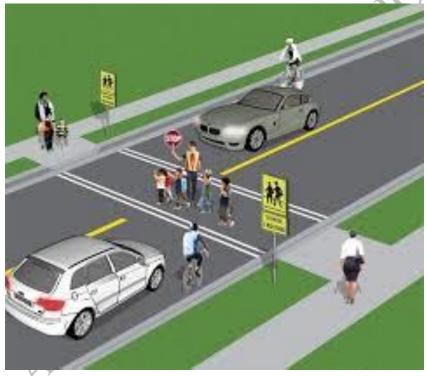

## Block 24

I. Look at the picture and answer the questions:

1. Write 1 safety rule that people should follow while

|     | a.    | Driving a car                                                 |
|-----|-------|---------------------------------------------------------------|
|     | b.    | Riding a scooter                                              |
|     | c.    | Walking on the road                                           |
|     | 2.    | Write 1 action that can lead to road accidents.               |
| II. | . Fil | ll in the blanks:                                             |
| 1.  | Pe    | ople walking alongside the road are called                    |
| 2.  |       | are placed on roads at intersections and crossings.           |
|     | 1111  | ways keep in mind, use, look both side before crossing, don't |
| 4.  | Gr    | een traffic lights mean                                       |
|     |       | traffic signal red light means                                |
|     |       | traffic signal orange light means                             |
| 7.  | Су    | rclist should wear to be safe.                                |
| 8.  | A     | sign showing some read safety rule is called                  |
| 9.  |       | is used by the people to walk on the road.                    |
| 10  | .Ra   | m was driving a car. He sees the red light what should he do? |
| Id  | enti  | fy the picture and tell what the road sign is:                |
| 1   |       |                                                               |