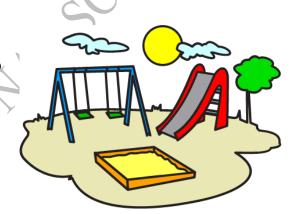

# **PLAYGROUND**

Playground We are going to the playground. First, I swing on the swings. Then I take two turns at the slide. We climb on the new climbing wall. My friends and I play hide and seek. We build a sand castle in the sandbox. I drink water from the water fountain. Time to go home

5. What do they build?

Questions: Write answers to the questions:

1. Where are they going?

2. What does the writer take two turns at?

3. What do they climb?

4. What do the friends play together?