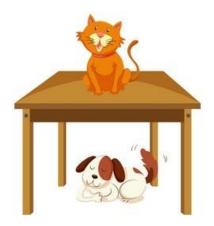

## 2. Use position words and fill in the blanks with in, on or under [4x1=4]

1.

- a. The dog is \_\_\_\_\_ the table.
- b. The Cat is \_\_\_\_\_ the table

2.

- a. The jam is \_\_\_\_ the bottle.
- b. We spread the jam \_\_\_\_\_ the bread.