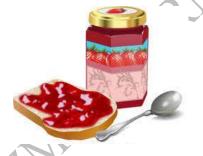

## 2. Use position words and fill in the blanks with in, on or under [4x1=4]

1.

- a. The dog is \_\_\_\_\_ the table.
- b. The Cat is \_\_\_\_\_ the table

2.

- a. The jam is \_\_\_\_ the bottle.
- b. We spread the jam \_\_\_\_\_ the bread.