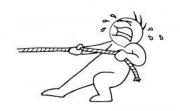

&23)               |
|------------------------|----------------------------------|
|                        |                                  |
| 1. Fill in the blanks: |                                  |
| a) If we move somet    | thing closer to us, it is called |
| b)is u                 | ised to make paper.              |
| c) Pushes and pulls a  | are called                       |
| d)is u                 | sed to make bridges.             |
| 2. Match the following | ng.                              |

| A     | В                               |  |
|-------|---------------------------------|--|
| Metal | Move things away                |  |
| Push  | Floats on water                 |  |
| Wood  | Allow heat to pass through them |  |

## 3. Which action is shown in the picture?



# 4. Find out the material given in the picture.



5. Write two features of metals.