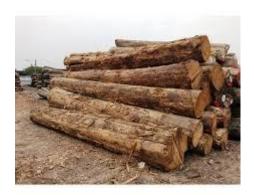

# 4. Find out the material given in the picture.

5. Write two features of metals.